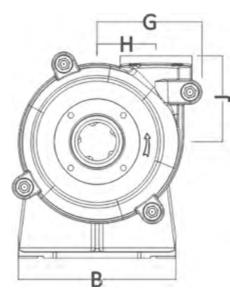

## SS8x6-000030

| A    | В   | С   | D   | Е   | F   | G        | н        |  |
|------|-----|-----|-----|-----|-----|----------|----------|--|
| 1302 | 622 | 448 | 457 | 222 | 557 | 551      | 318      |  |
|      |     |     |     |     |     |          |          |  |
| J    | к   | L   | М   | Ν   | U   | Key size | Key size |  |
| 460  | 0   | 62  | 292 | 82  | 80  | 22 x 14  |          |  |

All values in millimetres (mm)