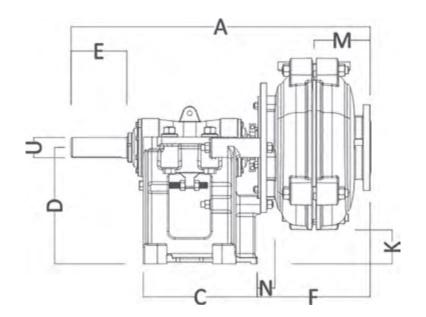

## SS8x6-000030

| A    | В   | С   | D   | Е   | F   | G        | н        |  |
|------|-----|-----|-----|-----|-----|----------|----------|--|
| 1302 | 622 | 448 | 457 | 222 | 557 | 551      | 318      |  |
|      |     |     |     |     |     |          |          |  |
| J    | к   | L   | М   | Ν   | U   | Key size | Key size |  |
| 460  | 0   | 62  | 292 | 82  | 80  | 22 x 14  |          |  |

All values in millimetres (mm)