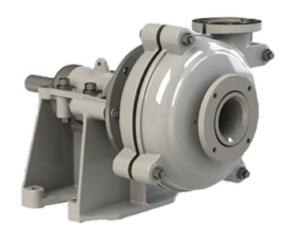

## Silver Series SS6x4-000020

| Suction                | 152 mm (6")            |
|------------------------|------------------------|
| Discharge              | 101 mm (4")            |
| Maximum RPM            | 1800                   |
| Sealing system         | Standard gland packing |
| Liner material         | High chrome            |
| Impeller material      | High chrome            |
| Throat bush            | High chrome            |
| Maximum motor power    | 60 kW                  |
| Weight-Bare shaft pump | 670 kg                 |