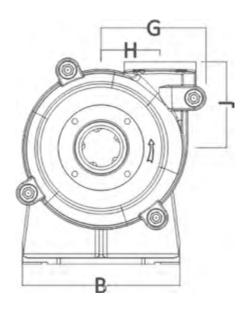

## Silver Series SS6x4-000020

| Α    | В   | С   | D   | E   | F   | G        | Н        |  |
|------|-----|-----|-----|-----|-----|----------|----------|--|
| 1021 | 492 | 364 | 330 | 164 | 424 | 406      | 229      |  |
|      |     |     |     |     |     |          |          |  |
| J    | K   | L   | M   | N   | U   | Key size | Key size |  |
| 338  | 11  | 0   | 219 | 65  | 65  | 18 x 11  |          |  |

All values in millimetres (mm)