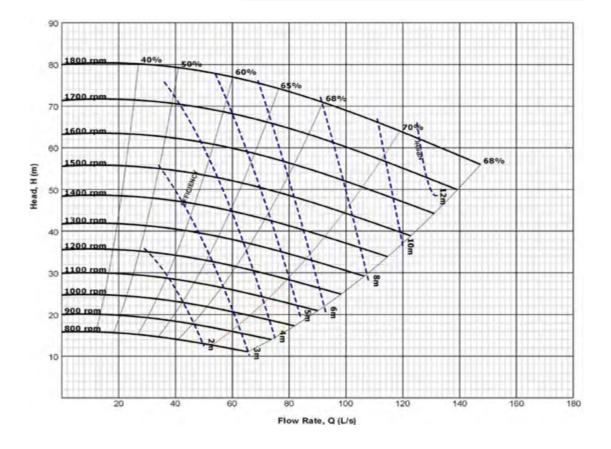

## **SLURRY**PRO®

## Silver Series SS6x4-000020



| Suction                | 152 mm (6")            |
|------------------------|------------------------|
| Discharge              | 101 mm (4")            |
| Maximum RPM            | 1800                   |
| Sealing system         | Standard gland packing |
| Liner material         | High chrome            |
| Impeller material      | High chrome            |
| Throat bush            | High chrome            |
| Maximum motor power    | 60 kW                  |
| Weight-Bare shaft pump | 670 kg                 |



## Silver Series SS6x4-000020





| Α    | В   | С   | D   | E   | F   | G        | Н        |  |
|------|-----|-----|-----|-----|-----|----------|----------|--|
| 1021 | 492 | 364 | 330 | 164 | 424 | 406      | 229      |  |
|      |     |     |     |     |     |          |          |  |
| J    | K   | L   | M   | N   | U   | Key size | Key size |  |
| 338  | 11  | 0   | 219 | 65  | 65  | 18 x 11  |          |  |

All values in millimetres (mm)