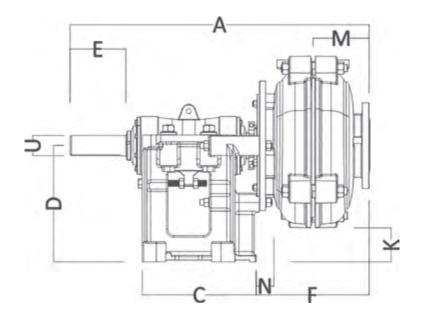

## Silver Series SS6x4-000020

| Α    | В   | С   | D   | E   | F   | G        | Н        |  |
|------|-----|-----|-----|-----|-----|----------|----------|--|
| 1021 | 492 | 364 | 330 | 164 | 424 | 406      | 229      |  |
|      |     |     |     |     |     |          |          |  |
| J    | K   | L   | M   | N   | U   | Key size | Key size |  |
| 338  | 11  | 0   | 219 | 65  | 65  | 18 x 11  |          |  |

All values in millimetres (mm)