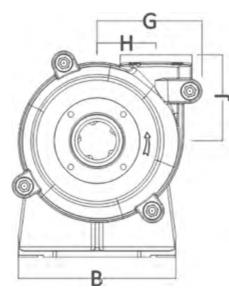

## Silver Series SS4x3-000020

| А      | В      | С      | D      | E      | F      | G        | н     |
|--------|--------|--------|--------|--------|--------|----------|-------|
| 943.1  | 492    | 363.98 | 329.95 | 164.08 | 353.06 | 292.1    | 149.1 |
|        |        |        |        |        |        |          |       |
| J      | К      | L      | М      | N      | U      | Key size |       |
| 261.87 | 100.08 | 0      | 186.94 | 51.82  | 65     | 18 x 11  |       |

All values in millimetres (mm)