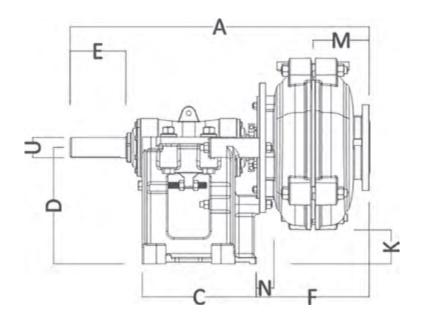

## Silver Series SS4x3-000020

| А      | В      | С      | D      | E      | F      | G        | н     |
|--------|--------|--------|--------|--------|--------|----------|-------|
| 943.1  | 492    | 363.98 | 329.95 | 164.08 | 353.06 | 292.1    | 149.1 |
|        |        |        |        |        |        |          |       |
| J      | К      | L      | М      | N      | U      | Key size |       |
| 261.87 | 100.08 | 0      | 186.94 | 51.82  | 65     | 18 x 11  |       |

All values in millimetres (mm)