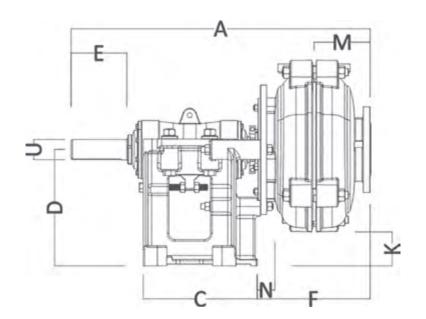

## Silver Series SS3x2-000010

| А      | В      | С     | D      | E     | F      | G        | н      |
|--------|--------|-------|--------|-------|--------|----------|--------|
| 768.1  | 405.89 | 310.9 | 254    | 120.9 | 279.91 | 238      | 137.92 |
|        |        |       |        |       |        |          |        |
| J      | К      | L     | М      | N     | U      | Key size |        |
| 210.06 | 71.37  | 0     | 150.88 | 39.62 | 42     | 12 x 8   |        |

All values in millimetres (mm)