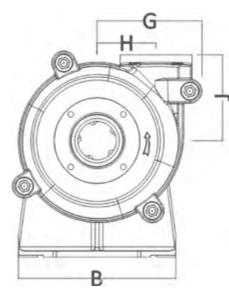

## Silver Series SS3x2-000010

| А      | В      | С     | D      | E     | F      | G        | н      |
|--------|--------|-------|--------|-------|--------|----------|--------|
| 768.1  | 405.89 | 310.9 | 254    | 120.9 | 279.91 | 238      | 137.92 |
|        |        |       |        |       |        |          |        |
| J      | К      | L     | М      | N     | U      | Key size |        |
| 210.06 | 71.37  | 0     | 150.88 | 39.62 | 42     | 12 x 8   |        |

All values in millimetres (mm)