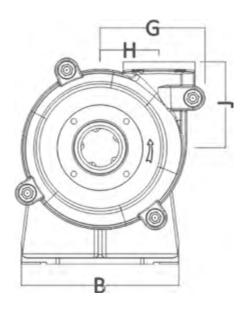

## Silver Series SS2x1.5-01000

| Α      | В      | С     | D      | Е     | F      | G        | н      |
|--------|--------|-------|--------|-------|--------|----------|--------|
| 592.07 | 294.89 | 247.9 | 197.1  | 78.99 | 216.92 | 202.95   | 114.05 |
|        |        |       |        |       |        |          |        |
| J      | K      | L     | M      | N     | U      | Key size |        |
| 183.9  | 33.27  | 0     | 114.05 | 21.84 | 28     | 8 x 7    |        |

All values in millimetres (mm)