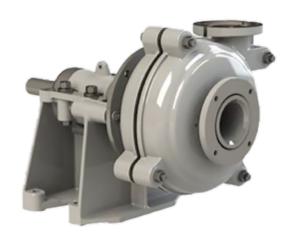

## Silver Series SS2x1.5-01000

| Suction                | 50.8 mm (2")           |  |  |
|------------------------|------------------------|--|--|
| Discharge              | 38 mm (1.5")           |  |  |
| Maximum RPM            | 3200                   |  |  |
| Sealing system         | Standard gland packing |  |  |
| Liner material         | High chrome            |  |  |
| Impeller material      | High chrome            |  |  |
| Throat bush            | N/A                    |  |  |
| Maximum motor power    | 15 kW                  |  |  |
| Weight-Bare shaft pump | 156 kg                 |  |  |