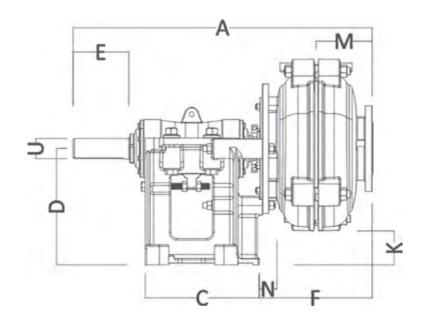

## Silver Series SS2x1.5-01000

| Α      | В      | С     | D      | Е     | F      | G        | н      |
|--------|--------|-------|--------|-------|--------|----------|--------|
| 592.07 | 294.89 | 247.9 | 197.1  | 78.99 | 216.92 | 202.95   | 114.05 |
|        |        |       |        |       |        |          |        |
| J      | K      | L     | M      | N     | U      | Key size |        |
| 183.9  | 33.27  | 0     | 114.05 | 21.84 | 28     | 8 x 7    |        |

All values in millimetres (mm)