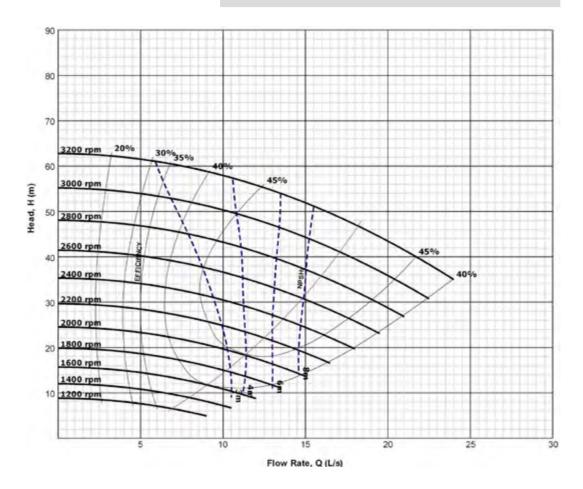

## Silver Series SS2x1.5-01000

| Suction                | 50.8 mm (2")           |  |  |
|------------------------|------------------------|--|--|
| Discharge              | 38 mm (1.5")           |  |  |
| Maximum RPM            | 3200                   |  |  |
| Sealing system         | Standard gland packing |  |  |
| Liner material         | High chrome            |  |  |
| Impeller material      | High chrome            |  |  |
| Throat bush            | N/A                    |  |  |
| Maximum motor power    | 15 kW                  |  |  |
| Weight-Bare shaft pump | 156 kg                 |  |  |