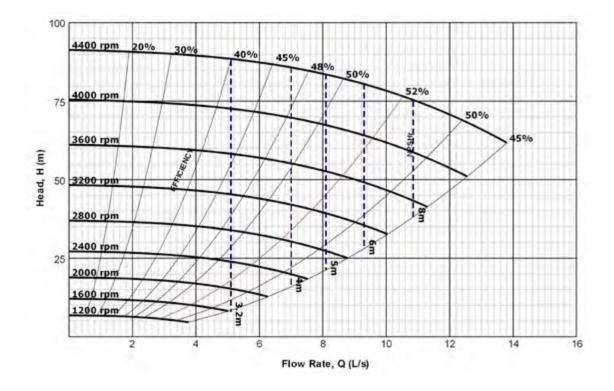

## Silver Series SS1.5x1-000005

| Suction                | 38 mm (1.5")           |
|------------------------|------------------------|
| Discharge              | 25 mm (1")             |
| Maximum RPM            | 4400                   |
| Sealing system         | Standard gland packing |
| Liner material         | High chrome            |
| Impeller material      | High chrome            |
| Throat bush            | N/A                    |
| Maximum motor power    | 15 kW                  |
| Weight-Bare shaft pump | 88 kg                  |