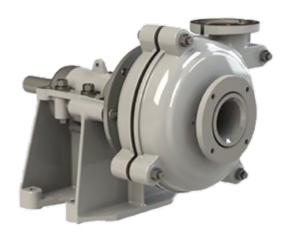

## Silver Series SS1.5x1-000005

| Suction                | 38 mm (1.5")           |
|------------------------|------------------------|
| Discharge              | 25 mm (1")             |
| Maximum RPM            | 4400                   |
| Sealing system         | Standard gland packing |
| Liner material         | High chrome            |
| Impeller material      | High chrome            |
| Throat bush            | N/A                    |
| Maximum motor power    | 15 kW                  |
| Weight-Bare shaft pump | 88 kg                  |