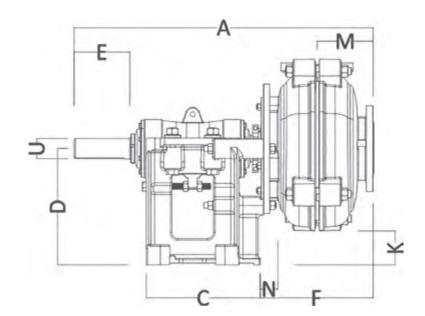

## Silver Series SS1.5x1-000005

| A   | В   | С   | D   | E  | F   | G        | Н        |  |
|-----|-----|-----|-----|----|-----|----------|----------|--|
| 583 | 295 | 248 | 197 | 79 | 206 | 181      | 98       |  |
|     |     |     |     |    |     |          |          |  |
| J   | K   | L   | M   | N  | U   | Key size | Key size |  |
| 171 | 46  | 0   | 106 | 10 | 28  | 8 v 7    |          |  |

All values in millimetres (mm)