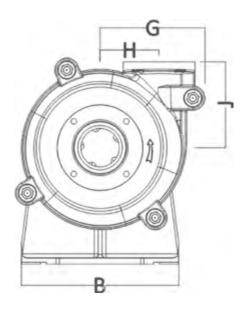

## Silver Series SS1.5x1-000005

| A   | В   | С   | D   | E  | F   | G        | Н        |  |
|-----|-----|-----|-----|----|-----|----------|----------|--|
| 583 | 295 | 248 | 197 | 79 | 206 | 181      | 98       |  |
|     |     |     |     |    |     |          |          |  |
| J   | K   | L   | M   | N  | U   | Key size | Key size |  |
| 171 | 46  | 0   | 106 | 10 | 28  | 8 v 7    |          |  |

All values in millimetres (mm)