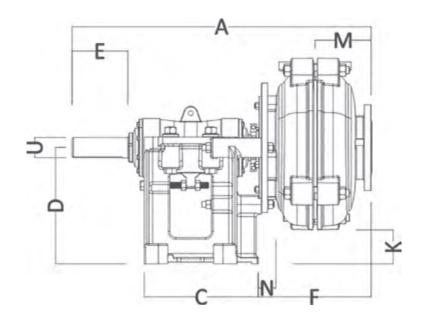

## Silver Series SS10x8-01000

| A       | В      | С     | D      | E      | F      | G        | н     |
|---------|--------|-------|--------|--------|--------|----------|-------|
| 1645.92 | 991.11 | 705.1 | 610.11 | 278.89 | 683.01 | 673.1    | 419.1 |
|         | V      |       | D/I    | N      |        | Vovsino  |       |
| J       | K      | L     | М      | N      | U      | Key size |       |
| 635     | 0      | 11.94 | 332.99 | 134.11 | 120    | 32 x 18  |       |

All values in millimetres (mm)