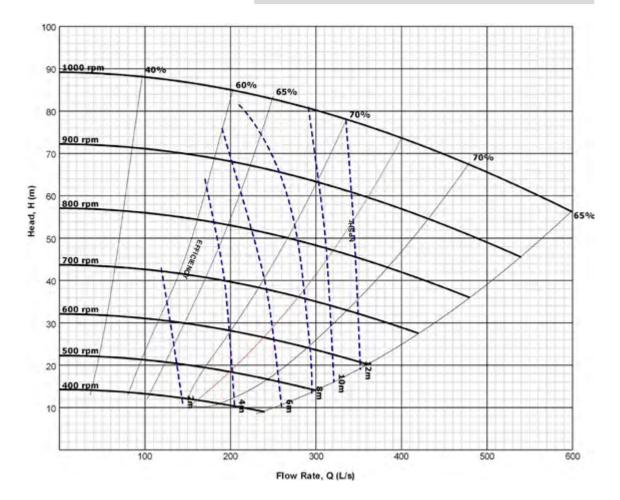

## Silver Series SS10x8-01000

| A       | В      | С     | D      | E      | F      | G        | н     |
|---------|--------|-------|--------|--------|--------|----------|-------|
| 1645.92 | 991.11 | 705.1 | 610.11 | 278.89 | 683.01 | 673.1    | 419.1 |
|         | V      |       | D/I    | N      |        | Vovsino  |       |
| J       | K      | L     | М      | N      | U      | Key size |       |
| 635     | 0      | 11.94 | 332.99 | 134.11 | 120    | 32 x 18  |       |

All values in millimetres (mm)