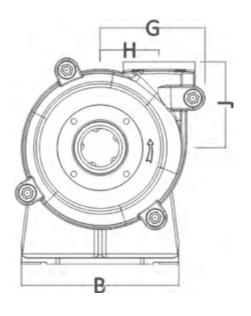

## Silver Series SS10x8-01000

| A       | В      | С     | D      | E      | F      | G        | н     |
|---------|--------|-------|--------|--------|--------|----------|-------|
| 1645.92 | 991.11 | 705.1 | 610.11 | 278.89 | 683.01 | 673.1    | 419.1 |
|         | V      |       | D/I    | N      |        | Vovsino  |       |
| J       | K      | L     | М      | N      | U      | Key size |       |
| 635     | 0      | 11.94 | 332.99 | 134.11 | 120    | 32 x 18  |       |

All values in millimetres (mm)